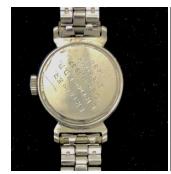

## **Insurance Appraisal**

Customer: RR Auction Appraisals
Address: 5 Route 101A, Suite 5

5 Route 101A, Suite 5 Amherst,, NH 03031

No. 2446-19

Jewelry: Watch

**Description:** Ladies Stainless Steel Movado Watch

Circa 1930's with Stainless Steel Link Band. Hand engraving is also of the

same period.

Watch(es): Quantity: 1

Type: Wrist Watch Brand: Movado Model: n/a

Serial Number: n/a

Size/Gender: Small; Diameter-23.0mm.

Shape: Round Crystal: Glass Dial Color: Sand

Mechanism: Mechanical; 15 jewels

**Display Attributes:** Analog **Numbering System:** Arabic

**Band:** Bracelet

Features: Sub-second hand

Additional Description: Swiss Movement